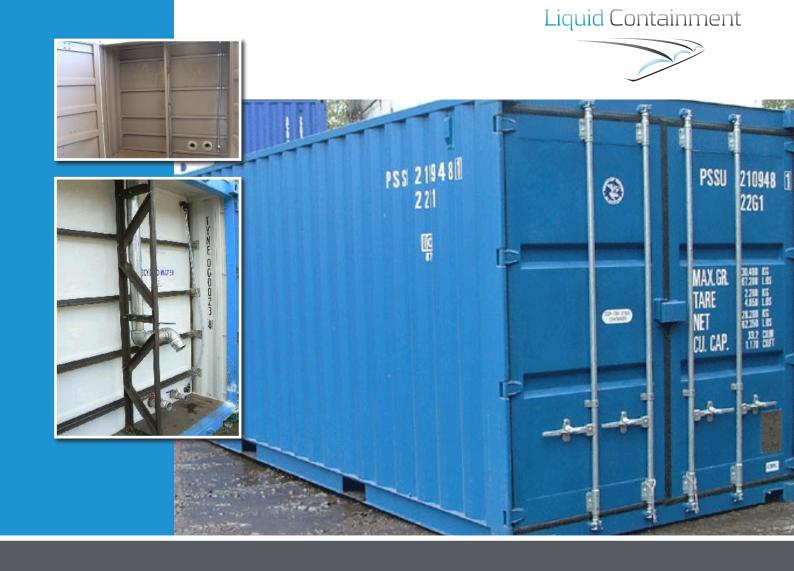

## 20' and 40' Lined Shipping Container Storage Tank.

Designed for maximum fill height and lined with a commercial grade reinforced liner. More suited to a fixed location but can still be relocated when empty. Ideal for industrial, commercial or agricultural use, this solution is extremely robust and cost effective.

Reinforced by solid steel and galvanised cross members to eliminate bowing. Lined with a reinforced commercial grade liner for portable, reliable use and available with many fitting combinations. LC Container tanks are fast becoming an effective watering solution for mining, argicultural and commercial applications. All containers have a false bulk head leaving enough

room for pumps, pipes and other equipment to be securely stored away behind the front doors. Complete with Ladder, manhole, overflow, level gauge or customised to your requirements.

Containers can also be fitted with solar pumps to complete the solution where no power supply is available in remote areas.