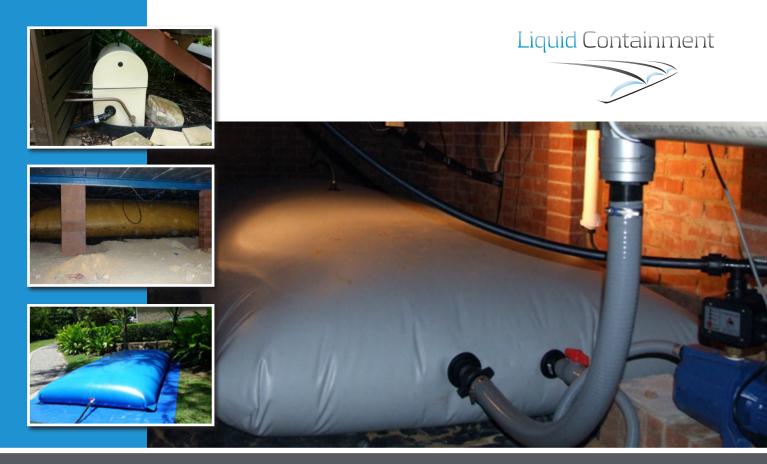

## RESIDENTIAL WATER BLADDERS NEW RTPU WATER BLADDERS! Made from Polyurethane. Not made from PVC.

**Liquid Containment** water storage bladders / bladder tanks are a revolutionary new way of collecting and storing storm water directly from your roof. Ideally suited for any confined space where water can be stored, like under house, under decks, units, sheds, stair wells, pool sheds and much more. Hidden away where no one can see them.

Made from new RTPU material with a strong non tear reinforced inner cloth our water bladder tanks need no frame work as they are self supported. Unlike many other brands of bladder tanks on the market who use thin, non reinforeced PVC that will leave your water tasting and smelling bad.

Bladder Tanks can also be banked up together side by side or end by end for greater water storage and can be easily removed and taken to a new location should you decide to move house.

All tanks are manufactured with 1 x 50mm threaded fitting, 1 x 32mm outlet. The 50mm inlet can be replaced with a 100mm PVC collar pan on request. All bladders also have a 19mm barbed air vent.