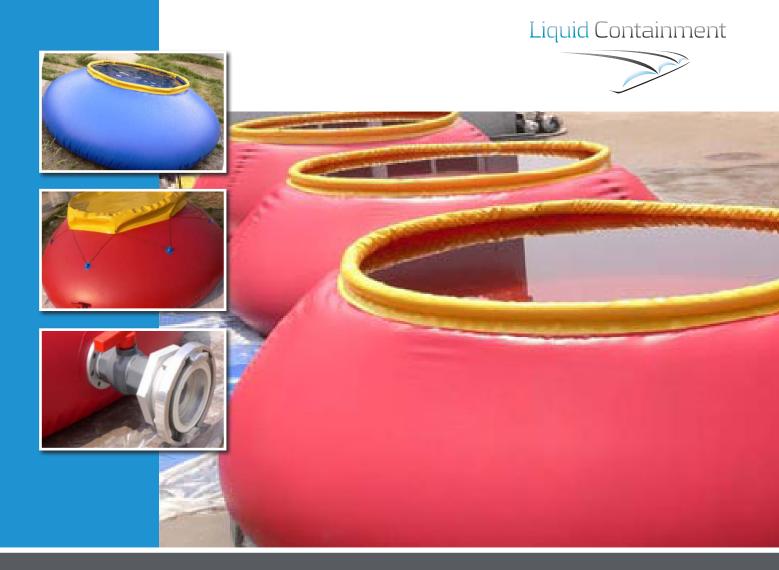

# **TRANSPORTABLE ONION TANKS**

The Onion Tanks are profile circular shaped tanks with a self floatation collar made of closed cell foam. These tanks are used for spill recovery, fire fighting, storage of oil, potable water, sewage, and other liquids. The Onion Tanks are very light weight, reliable, fast response units requiring no frame set-up. No frame is required as the floating collar rises automatically.

### Features

- Shrink-resisitant round shape
- Float ring made of closed-pore foam
- Self-erecting
- Simple setup
- Light weight
- Cost effective

# **Standard Fittings**

- 2 inch oxidized-resistance aluminum flange
- 2 inch BSP UPVC valve with PP male coupling
- 2 inch hose faster adapter
- Fittings can be custom-made according to customer requirement
- Include ground sheet & top cover

## **Optional accessories include:**

Hand holds, ground sheet, top cover and carry bag