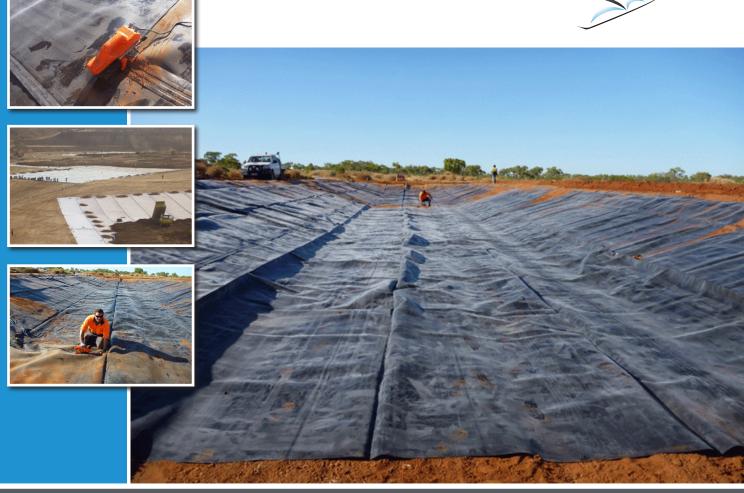

Our liners are made from 100% Virgin materials, UV-stable and all materials are made to Australian and International Standards or as requested.

Various colours are available and textured surfaces are also available to increase friction for walking on sloped or for ground adhesion.

Our liners can be supplied fabricated in various sizes making it easier to transport and manage on site before final fabrication is completed.

## Our liners are commonly used in:

- Mining Frac Water Ponds
- Coal seam gas water storage
- Algae farming
- Land fills
- Aquaculture
- Rain water harvesting

Our installer network leads the industry with the most experienced flexiable crews available around to meet your installation requirements. Our installers are equipped with state-of-the-art welding machinery to ensure a successful project.

Liquid Containments qualified team of installers provide the most economical and practical project solutions getting the job done quickly and on time.